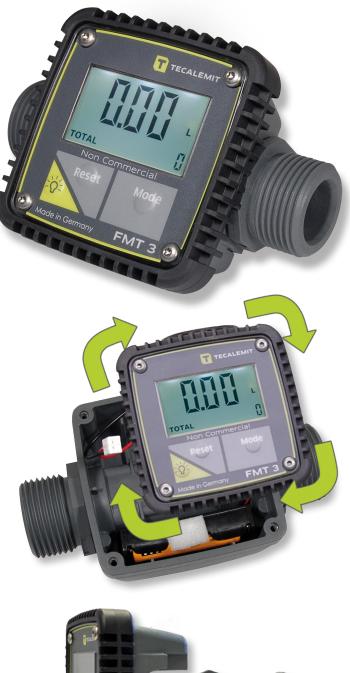

## FMT 3 FLOW METER VARIOUS FLUIDS

THE LATEST DEVELOPMENT IN FLOW METER TECHNOLOGY

The FMT 3 is the latest development of turbine electronic flow meters from TECALEMIT. It's everything most meters in the market are missing.

Featuring a symmetric measurement chamber allowing multi-directional flow and a LEDilluminated display capable of being rotated. Additionally, users have the ability to separate the main body from its chamber, which is especially helpful for any future expansions & maintenance.

Furthermore, the FMT 3 Flow Meter is highly versatile and can be used with a range of fluids, offering customers ultimate flexibility.